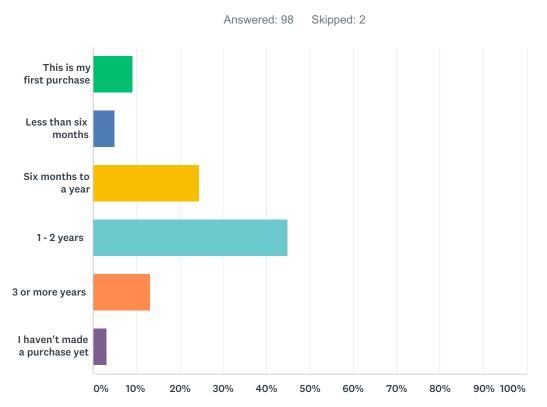

### Q8 How long have you been a customer of WCBCS?

| ANSWER CHOICES                | RESPONSES |    |
|-------------------------------|-----------|----|
| This is my first purchase     | 9.18%     | 9  |
| Less than six months          | 5.10%     | 5  |
| Six months to a year          | 24.49%    | 24 |
| 1 - 2 years                   | 44.90%    | 44 |
| 3 or more years               | 13.27%    | 13 |
| I haven't made a purchase yet | 3.06%     | 3  |
| TOTAL                         |           | 98 |