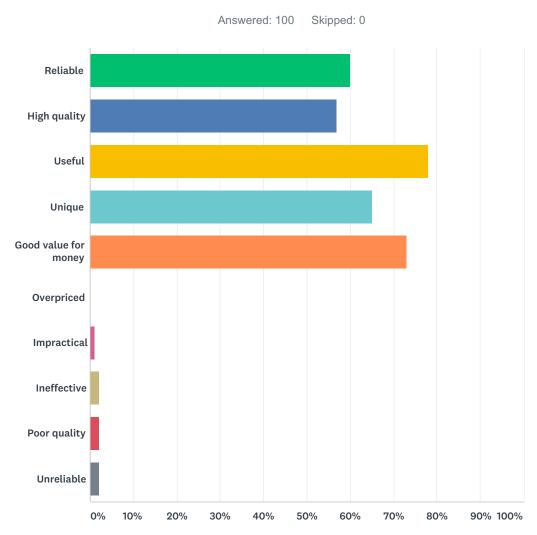

# Q3 Which of the following words would you use to describe West Coast? Select all that apply.

| ANSWER CHOICES       | RESPONSES |    |
|----------------------|-----------|----|
| Reliable             | 60.00%    | 60 |
| High quality         | 57.00%    | 57 |
| Useful               | 78.00%    | 78 |
| Unique               | 65.00%    | 65 |
| Good value for money | 73.00%    | 73 |
| Overpriced           | 0.00%     | 0  |
| Impractical          | 1.00%     | 1  |
| Ineffective          | 2.00%     | 2  |
| Poor quality         | 2.00%     | 2  |
| Unreliable           | 2.00%     | 2  |