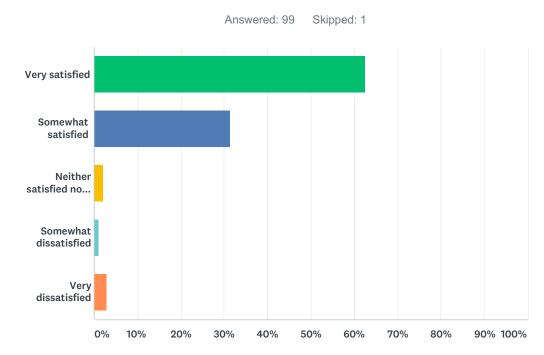

### Q2 Overall, how satisfied or dissatisfied are you with WCBCS?

| ANSWER CHOICES                     | RESPONSES |
|------------------------------------|-----------|
| Very satisfied                     | 62.63% 62 |
| Somewhat satisfied                 | 31.31% 31 |
| Neither satisfied nor dissatisfied | 2.02%     |
| Somewhat dissatisfied              | 1.01% 1   |
| Very dissatisfied                  | 3.03% 3   |
| TOTAL                              | 99        |