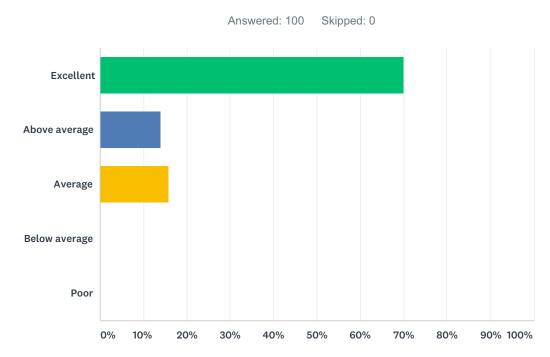

# Q6 How would you rate the value for money of the product?

| ANSWER CHOICES | RESPONSES |     |
|----------------|-----------|-----|
| Excellent      | 70.00%    | 70  |
| Above average  | 14.00%    | 14  |
| Average        | 16.00%    | 16  |
| Below average  | 0.00%     | 0   |
| Poor           | 0.00%     | 0   |
| TOTAL          |           | 100 |