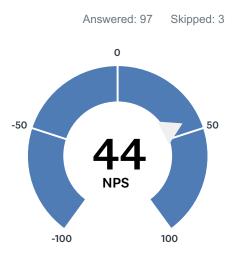

# Q1 How likely is it that you would recommend WCBCS to a friend or colleague?

| DETRACTORS (0-6) | PASSIVES (7-8) | PROMOTERS (9-10) | NET PROMOTER® SCORE |
|------------------|----------------|------------------|---------------------|
| 14%              | 27%            | 59%              | 44                  |
| 14               | 26             | 57               |                     |