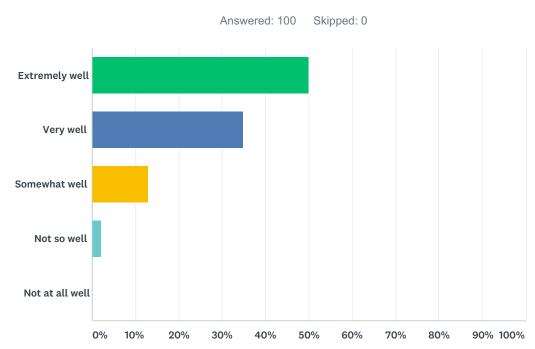

# Q4 How well do our offerings meet your needs?

| ANSWER CHOICES  | RESPONSES |     |
|-----------------|-----------|-----|
| Extremely well  | 50.00%    | 50  |
| Very well       | 35.00%    | 35  |
| Somewhat well   | 13.00%    | 13  |
| Not so well     | 2.00%     | 2   |
| Not at all well | 0.00%     | 0   |
| TOTAL           |           | 100 |