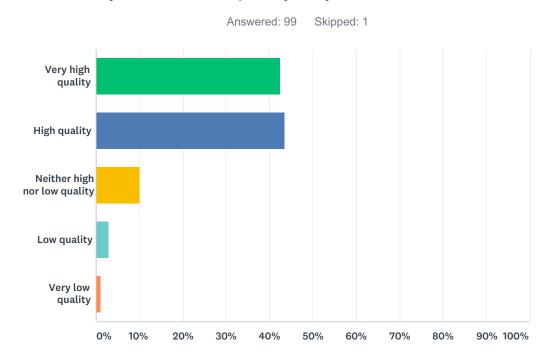

## Q5 How would you rate the quality of your education at West Coast?

| ANSWER CHOICES               | RESPONSES |    |
|------------------------------|-----------|----|
| Very high quality            | 42.42%    | 42 |
| High quality                 | 43.43%    | 43 |
| Neither high nor low quality | 10.10%    | 10 |
| Low quality                  | 3.03%     | 3  |
| Very low quality             | 1.01%     | 1  |
| TOTAL                        |           | 99 |