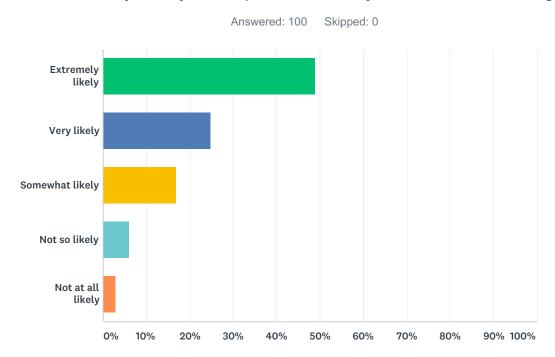

#### Q9 How likely are you to purchase any of our services again?

| ANSWER CHOICES    | RESPONSES |     |
|-------------------|-----------|-----|
| Extremely likely  | 49.00%    | 49  |
| Very likely       | 25.00%    | 25  |
| Somewhat likely   | 17.00%    | 17  |
| Not so likely     | 6.00%     | 6   |
| Not at all likely | 3.00%     | 3   |
| TOTAL             |           | 100 |