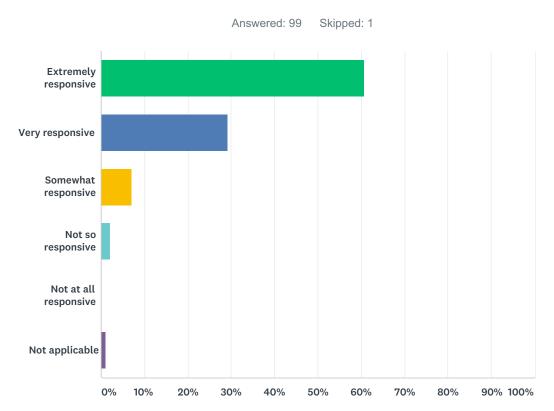

# Q7 How responsive have we been to your questions or concerns about our services?

| ANSWER CHOICES        | RESPONSES |    |
|-----------------------|-----------|----|
| Extremely responsive  | 60.61%    | 60 |
| Very responsive       | 29.29%    | 29 |
| Somewhat responsive   | 7.07%     | 7  |
| Not so responsive     | 2.02%     | 2  |
| Not at all responsive | 0.00%     | 0  |
| Not applicable        | 1.01%     | 1  |
| TOTAL                 |           | 99 |